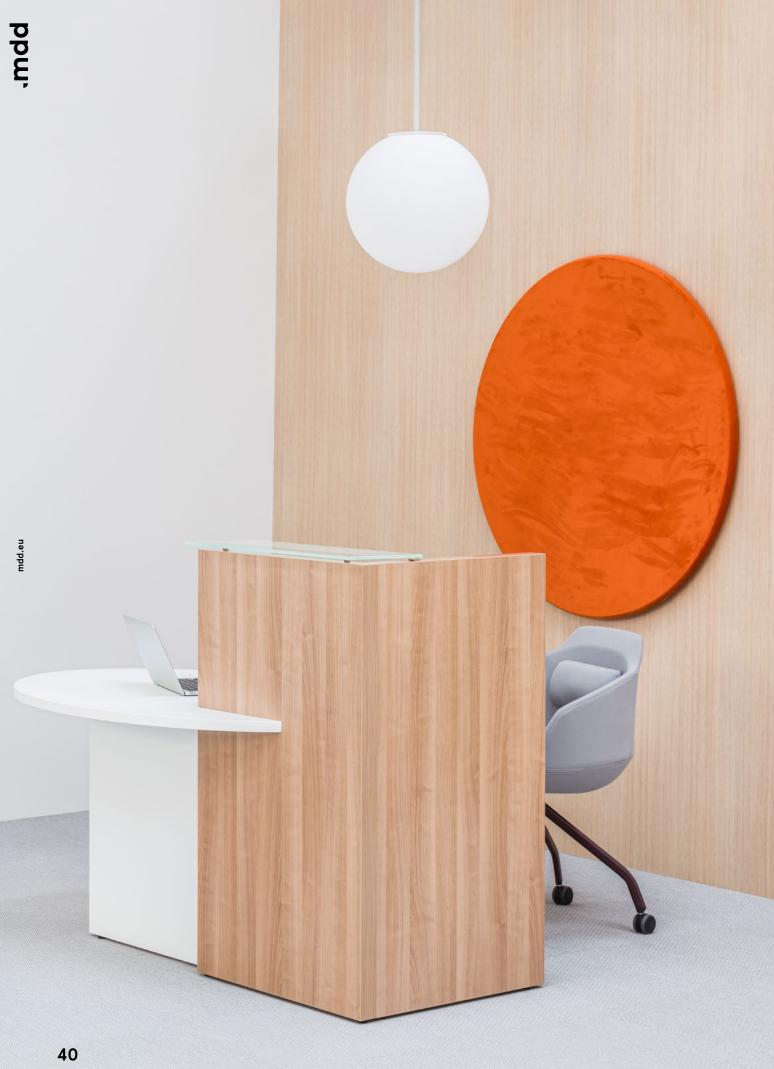

Ovo

Small, but providing maximum practicality – Ovo reception desk is optimally combining features of a customer service stand and an individual workstation.

The oval top is at the same time fulfilling a role of a worktop and a lower element of the reception what

LOP10 1550 / 870 / 1150 61 1/8" / 34 1/4" / 45 3/8"

LOL10 1550 / 870 / 1150 61 1/8" / 34 1/4" / 45 3/8"

makes for a multifunctional desk that meets the needs of disabled customers. The higher part allows working in a standing position, simultaneously hiding the computer station and the document shelf. Ovo is a space-saving solution that will fit perfectly for beauty studios, hair salons and many other interiors.