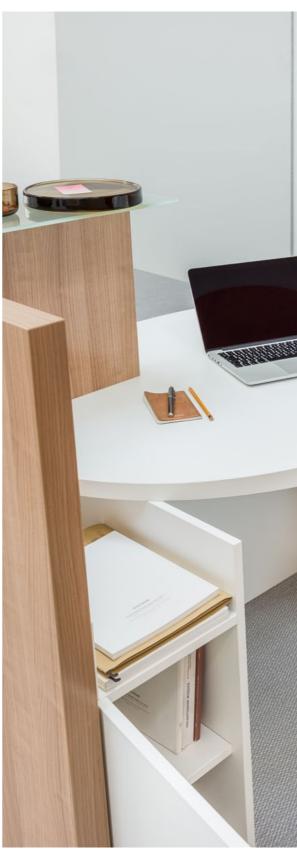

Ovo

Small, but providing maximum practicality – Ovo reception desk is optimally combining features of a customer service stand and an individual workstation.

The oval top is at the same time fulfilling a role of a worktop and a lower element of the reception what

LOP10 1550 / 870 / 1150 61 1/8" / 34 1/4" / 45 3/8"

LOL10 1550 / 870 / 1150 61 1/8" / 34 1/4" / 45 3/8"

makes for a multifunctional desk that meets the needs of disabled customers. The higher part allows working in a standing position, simultaneously hiding the computer station and the document shelf. Ovo is a space-saving solution that will fit perfectly for beauty studios, hair salons and many other interiors.