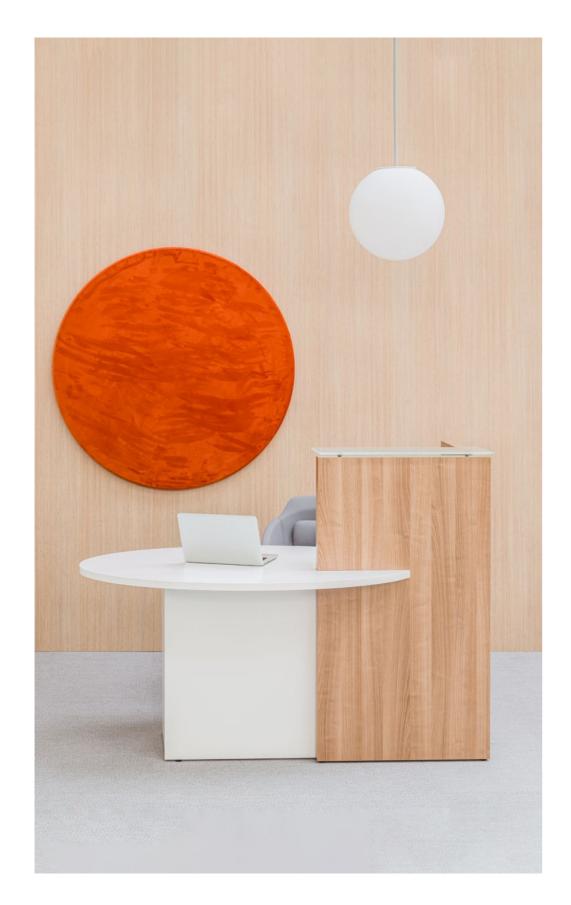

Ovo

Small, but providing maximum practicality – Ovo reception desk is optimally combining features of a customer service stand and an individual workstation.

The oval top is at the same time fulfilling a role of a worktop and a lower element of the reception what

LOP10 1550 / 870 / 1150 61 1/8" / 34 1/4" / 45 3/8"

LOL10 1550 / 870 / 1150 61 1/8" / 34 1/4" / 45 3/8"

makes for a multifunctional desk that meets the needs of disabled customers. The higher part allows working in a standing position, simultaneously hiding the computer station and the document shelf. Ovo is a space-saving solution that will fit perfectly for beauty studios, hair salons and many other interiors.